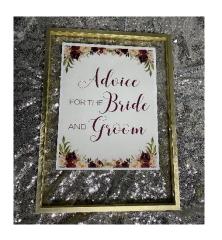

11.5" x 15.5" Gold Frame (1 Available | perfect for welcome table): \$5

\*\*we can create and print the signage & put into frame – add this: \$5

(Or you can print/design your own papers and we put in – no extra charge)

10" x 12"Gold Frames (perfect for cards/gift sign, signature drinks, favor signs | 5 available): \$5 each

\*We can create and print the signage & put into frame – add this: \$5 per frame

(Or you can print/design your own papers and we put in – no extra charge)