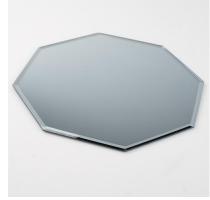

## **Additional Items:**

13" Gold Acrylic/Plastic Charger Plates (40 available): \$1 each 12" Octagon Mirrors (used with centerpieces usually | 10 available): \$3 each 20" L x 6.5" T x 13" D Wooden Wine Boxes (3 available): \$10 each