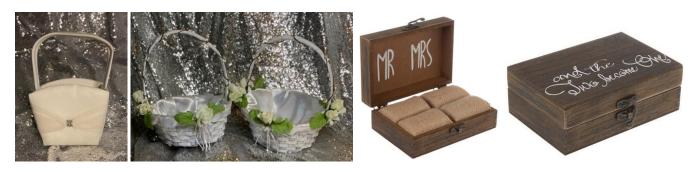

# **Flower Girl/Ring Bearer:**

White Plush Basket with Sparkly Bead (1 Available): \$10
White Wicker Basket lined with Silk and decorated with white faux flowers (2 Available): \$5 each
\*Petals not included

Wooden Ring Box "Two Become One" (1 available): \$8

<u>Specialty Linen</u>

Round Silver Sequin Linen (perfect for sweetheart or cake table | 2 available): \$10

<u>Easels:</u>
Black Easels (2 Available): \$10 each