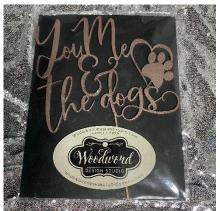

Me, You, and The Dogs Cake Wooden Topper: \$15

Guest Book Hanging Sign: \$5 Cards & Gifts Hanging Sign: \$5

\*Customization on Signage Available