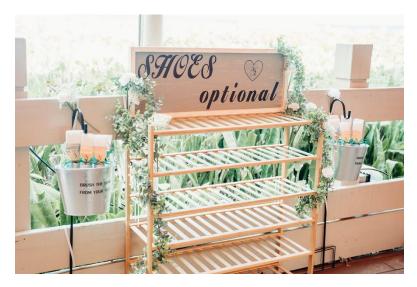

## **Shoe Valet Station:**

1 – 6 Rack Shelving Unit with Shoes Optional sign – with 2 shepherd hooks with galvanized pails and paint brushes for guests to brush sand off feet: \$30

Add faux greenery & floral: \$5

Add Customization (initials in heart, bows in wedding colors on paint brushes): \$15

All prices include tax, delivery, set up and tear down.

Rental Items are to be returned in the same condition as delivered if any of the items are returned broken or damaged there will be a replacement fee (whatever the replacement cost is and nothing more).