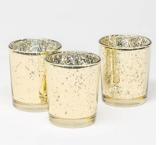

# **Votive Candles:**

Clear Glass Votives with Battery Operated Votive Candle: \$0.50 each
Silver or Gold Mercury Glass Votives with Battery Operated Tea Light Candle: \$1 each
4" T x 6" W Rose Gold Geometric Candle Holders with Rose Gold Mercury Glass Votives with Battery Operated Tea Light
Candles (24 available): \$3 each