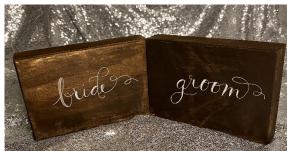

## Signage:

Wooden Mr. & Mrs. Signs (Can be painted any color | Currently Rose Gold | typically used on sweetheart table): \$10 Wooden Bride and Groom Signs (typically used on sweetheart table): \$10

3" CARDS Letters: \$5