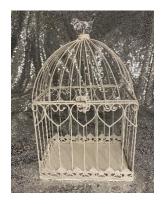

#### **Card Boxes:**

White Metal Bird Cage: \$10 White Washed Wooden Crate: \$10 White Box with Gold Writing: \$15