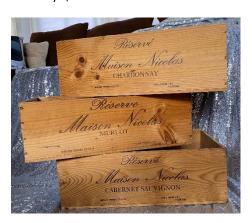

## **Additional Items:**

13" Gold Acrylic/Plastic Charger Plates (40 available): \$1 each 12" Octagon Mirrors (used with centerpieces usually | 10 available): \$3 each 20" L x 6.5" T x 13" D Wooden Wine Boxes (3 available): \$10 each