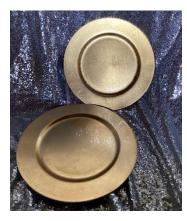

## **Additional Items:**

13" Gold Acrylic/Plastic Charger Plates (40 available): \$1 each 12" Octagon Mirrors (used with centerpieces usually | 10 available): \$3 each 20" L x 6.5" T x 13" D Wooden Wine Boxes (3 available): \$10 each