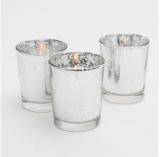

# **Votive Candles:**

Clear Glass Votives with Battery Operated Votive Candle: \$0.50 each
Silver or Gold Mercury Glass Votives with Battery Operated Tea Light Candle: \$1 each
4" T x 6" W Rose Gold Geometric Candle Holders with Rose Gold Mercury Glass Votives with Battery Operated Tea Light
Candles (24 available): \$3 each