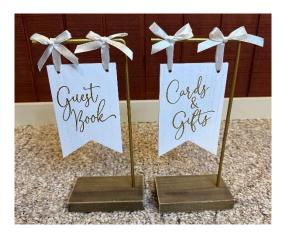

Me, You, and The Dogs Cake Wooden Topper: \$15

Guest Book Hanging Sign: \$5 Cards & Gifts Hanging Sign: \$5

\*Customization on Signage Available