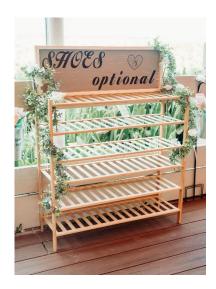

## **Shoe Valet Station:**

1 – 6 Rack Shelving Unit with Shoes Optional sign – with 2 shepherd hooks with galvanized pails and paint brushes for guests to brush sand off feet: \$30

Add faux greenery & floral: \$5

Add Customization (initials in heart, bows in wedding colors on paint brushes): \$15

All prices include tax, delivery, set up and tear down.

Rental Items are to be returned in the same condition as delivered if any of the items are returned broken or damaged there will be a replacement fee (whatever the replacement cost is and nothing more).