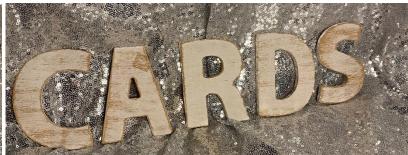

## Signage:

Wooden Mr. & Mrs. Signs (Can be painted any color | Currently Rose Gold | typically used on sweetheart table): \$10 Wooden Bride and Groom Signs (typically used on sweetheart table): \$10

3" CARDS Letters: \$5