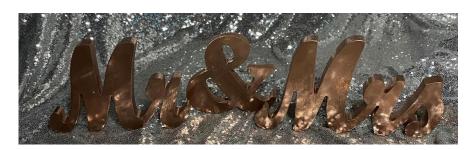

## Signage:

Wooden Mr. & Mrs. Signs (Can be painted any color | Currently Rose Gold | typically used on sweetheart table): \$10 Wooden Bride and Groom Signs (typically used on sweetheart table): \$10

3" CARDS Letters: \$5