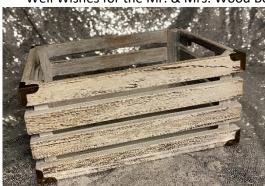

#### **Card Boxes:**

White Metal Bird Cage: \$10 White Washed Wooden Crate: \$10 White Box with Gold Writing: \$15